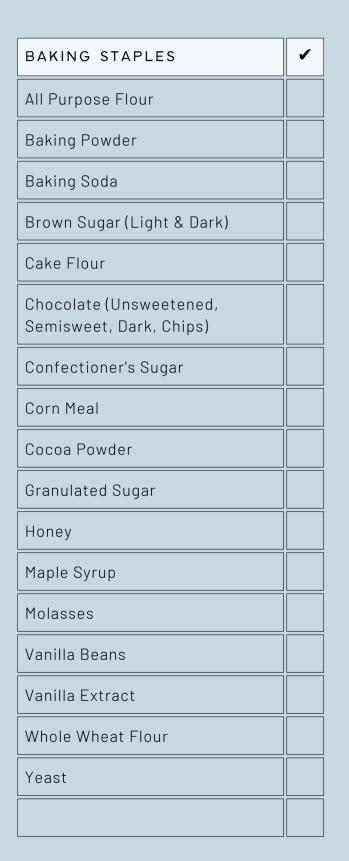

### Pantry Essentials

#### INVENTORY DATE

| CANNED & BOTTLED ITEMS | • |
|------------------------|---|
| Black Beans            |   |
| Chicken Broth          |   |
| Chickpeas              |   |
| Chipotle in Adobo      |   |
| Fruit Jam/Jelly        |   |
| Pasta Sauce            |   |
| Pizza Sauce            |   |
| Plum Tomatoes          |   |
| Roasted Red Peppers    |   |
| Soups                  |   |
| Tomato Paste           |   |
| Tuna Fish              |   |
|                        |   |
| VINEGAR                | • |
| Apple Cider Vinegar    |   |
| Balsamic Vinegar       |   |